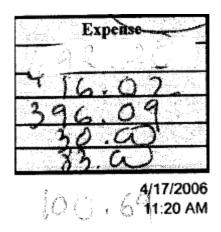

As you can see, this trip to San Antonio came to \$1,152.50, and Niroomand was reimbursed \$1,118.00 of that total – a reimbursement rate of 97 percent. Upon examination of the pots of money Niroomand used to finance the trip, we see that his \$100.69 dinner was reimbursed as well (see bottom, in pencil, on insert below).